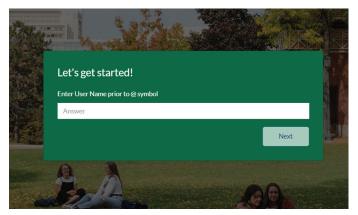

On the next screen, enter only your user name (firstname.lastname), then click **Next**.

Next, enter your **WarriorID** (a seven-digit number), then click **Submit**.

Next, create a new password. This will be for your WLC email, Medicat, and Canvas, as well as other WLC applications. Click **Submit**.