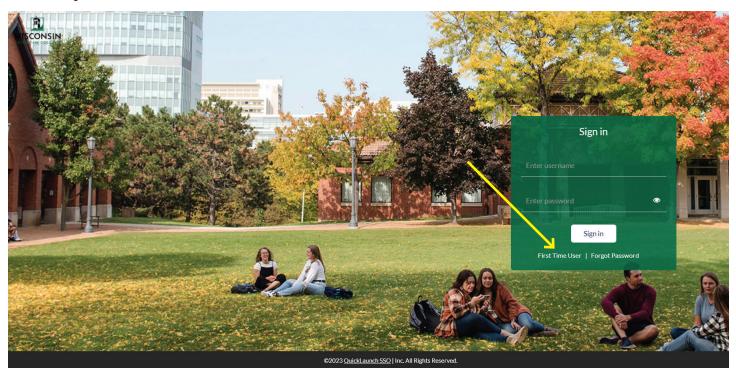

## **FIRST-TIME USER**

If you are a new student who hasn't logged into QuickLaunch SSO (single sign-on) for password management at WLC, please go to **https://account.wlc.edu**. To get started, click **First Time User** on the log-in screen.