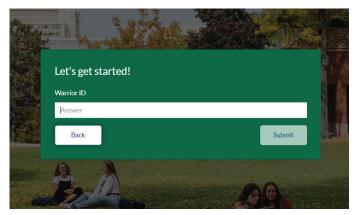

On the next screen, enter only your user name (firstname.lastname), then click **Next**.

Next, enter your **WarriorID** (a seven-digit number), then click **Submit**.

Next, create a new password. This will be for your WLC email, Medicat, and Canvas, as well as other WLC applications. Click **Submit**.