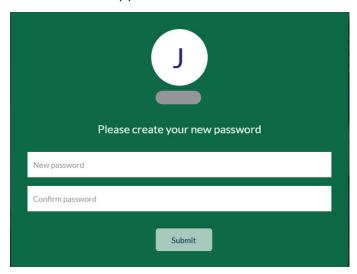

On the next screen, enter only your user name (firstname.lastname), then click **Next**.

Next, enter your **WarriorID** (a seven-digit number), then click **Submit**.

Next, create a new password. This will be for your WLC email, Medicat, and Canvas, as well as other WLC applications. Click **Submit**.