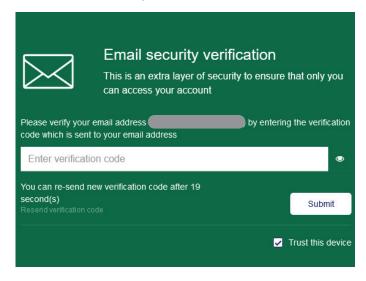

After you've created a password, check your WLC email for a verification code. Enter the **verification code**, then click **Submit**.

Finally, on the Account Recovery Settings page, you'll see three green tabs. The information you enter will enable you to recover your account in case you forget your password or your password expires.