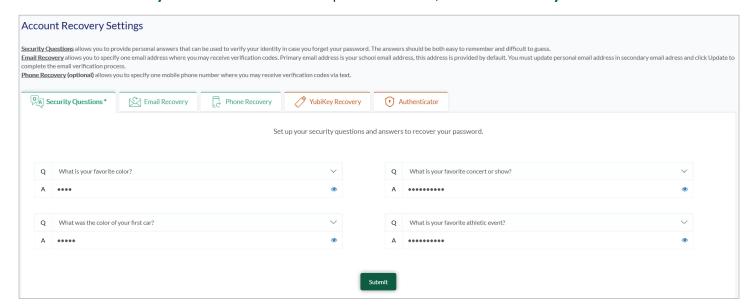

After you've created a password, check your WLC email for a verification code. Enter the **verification code**, then click **Submit**.

Finally, on the Account Recovery Settings page, you'll see three green tabs. The information you enter will enable you to recover your account in case you forget your password or your password expires.

- **Security Questions:** Pick your security questions and enter your answers, then click **Submit**. Please record your security questions/answers and keep them in a safe location so you can easily reset your password in the future.
- Email Recovery: Please enter a personal email address, then click Validate.
- Phone Recovery: Please enter a mobile phone number, then click Verify.