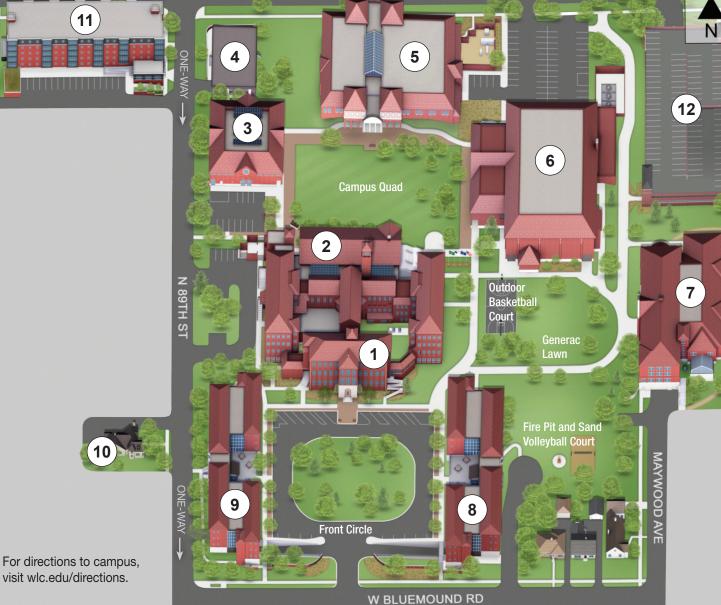

#### 1. GARY J. GREENFIELD ADMINISTRATION BUILDING

Administration Admissions Business Office Campus Ministry Chapel Development Events and Conferences Financial Aid Human Resources Marketing and Communication Provost Receptionist Registrar Student Life Technology

## 2. CAMPUS CENTER

Dining Hall

Events and Conferences Mailroom Warrior Dining Warrior Underground Warriors Fan Shop

3. MARVIN M. SCHWAN LIBRARY

> Career Development Classrooms Group Study Room Heritage Room Student Success Center

4. ESPORTS CENTER

#### 5. CENTER FOR ARTS AND PERFORMANCE

Art Studios Blackbox Theatre Box Office Music Practice Rooms Raabe Theatre Reichel Lecture Hall Schlueter Art Gallery Schwan Concert Hall Wolf Rehearsal Hall

#### 6. RECREATION COMPLEX

Athletic Training Room Facilities Management Fitness Center Mortell Family Golf Center Public Safety Siebert Center Sports Performance Center Time of Grace Center (Gymnasium)

#### 7. GENERAC HALL

Classrooms Greenhouse Laboratories Sharon A. Schoeneck Nursing Lab Treffert Commons

## 8. STIMAC HALL

Classroom

### 9. FISCHER HALL

Classroom

#### 10. HEALTH AND COUNSELING SERVICES

11. ASPIRE HALL

Classrooms

#### **12. PARKING CENTER**