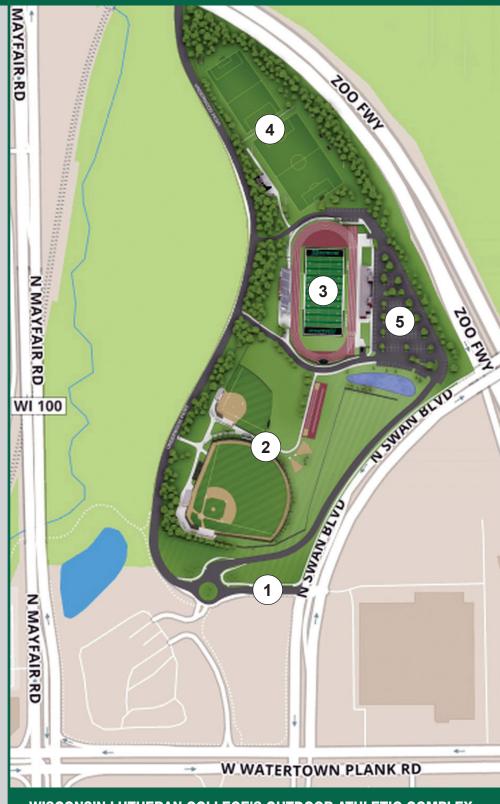

## WISCONSIN LUTHERAN COLLEGE'S OUTDOOR ATHLETIC COMPLEX

- 1. OUTDOOR ATHLETIC COMPLEX ENTRANCE 1401 Swan Boulevard, Wauwatosa, WI
- 2. NEUMANN FAMILY FIELDS Baseball and Softball Fields
- 3. RAABE STADIUM Football Field, Catalyst Track, and Outdoor Athletic Center
- 4. WARRIOR FIELDS Soccer Field and Practice Field
- 5. PARKING LOT