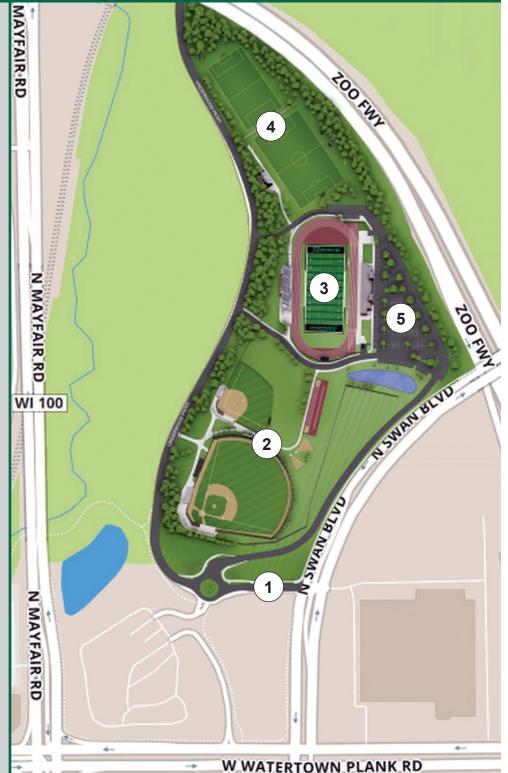

#### WISCONSIN LUTHERAN COLLEGE'S OUTDOOR ATHLETIC COMPLEX

- 1. OUTDOOR ATHLETIC COMPLEX ENTRANCE 1401 Swan Boulevard, Wauwatosa, WI
- 2. NEUMANN FAMILY FIELDS Baseball and Softball Fields
- 3. RAABE STADIUM Football Field, Running Track, and Outdoor Athletic Center
- 4. WARRIOR FIELDS Soccer Field and Practice Field
- 5. PARKING LOT